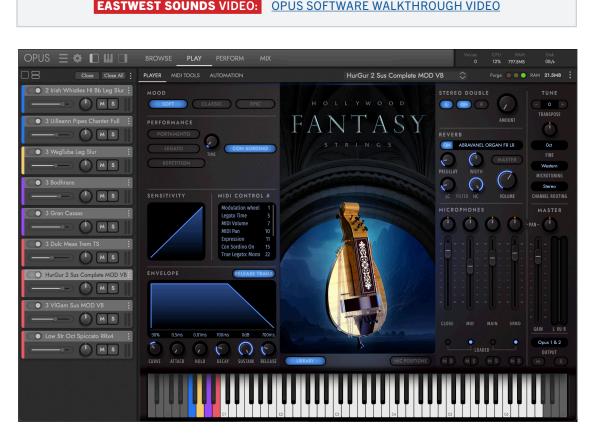

Click the links below to watch walkthrough videos for each library in the series, and the Orchestrator scoring engine.

- HOLLYWOOD FANTASY STRINGS
- HOLLYWOOD FANTASY BRASS
- HOLLYWOOD FANTASY WINDS
- HOLLYWOOD FANTASY PERCUSSION
- HOLLYWOOD FANTASY VOICES
- HOLLYWOOD FANTASY ORCHESTRATOR

- **EASTWEST STUDIOS** Instruments were recorded in the same studio, and with the same microphone configurations as the Hollywood Orchestra series, giving the entire ensemble a truly cinematic feel.
- **MICROPHONE MIXES** Individual control over the level and pan of each of the four microphone mixes that includes close, mid, main, and surround, gives you full control over the dimension of the sound.
- COMMAND THE MOOD Each instrument is programmed with 3 moods, from natural (Classic), to intimate (Soft), or cinematic (Epic). Simply select a mood to instantly change a group of settings that include microphone mix, reverb, scripts, and MIDI compressor parameters. You can rotate through these different moods to match the fantasy orchestra sound you're looking for.
- ENSEMBLE POWER Most of the instruments are recorded in small ensembles, lending them a grandeur that isn't possible with solo instruments. Strings feature hardanger fiddles, lutes, viola da gambas, mountain dulcimers, hurdy gurdies, and octave-doubled string sections. Brass features alpenhorns, flugelhorns, Wagner tubas, and a low brass section. Winds feature ocarinas, uilleann pipes, renaissance flutes, and irish whistles.