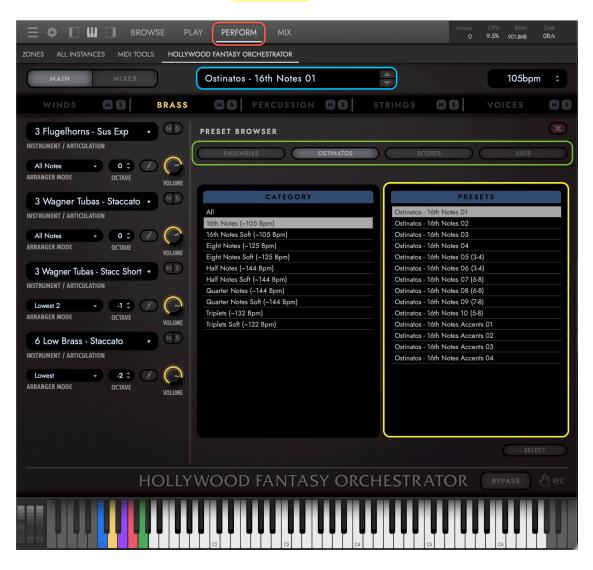

#### INTRODUCING HOLLYWOOD FANTASY ORCHESTRATOR

ARRANGING AND SEQUENCING HUNDREDS OF INSPIRING PRESETS NEW VOICES INSTRUMENT SECTION AREAS OF THE USER INTERFACE LOADING THE ORCHESTRATOR LOADING ORCHESTRATOR PRESETS CREATING ORCHESTRATOR PRESETS SAVING ORCHESTRATOR PRESETS EXPORTING ORCHESTRATOR MIDI