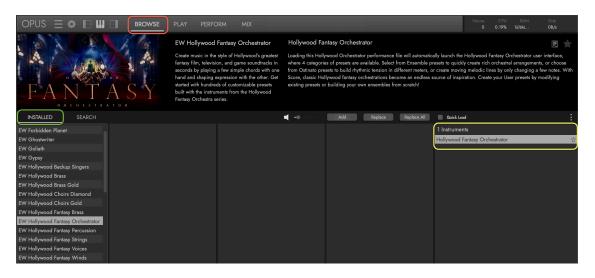

# POWERED BY THE REVOLUTIONARY OPUS SOFTWARE

Opus is the revolutionary software engine that powers all EastWest virtual instruments. It is faster, more powerful, more flexible, and better looking than the previous generation software engine, and it comes with some incredible new features.

#### **CONTROLS AND FEATURES**

Below is a brief list of some of the main features of the Opus software engine. Refer to the Opus Software Manual for more in-depth coverage of all the powerful controls and features available in Opus.