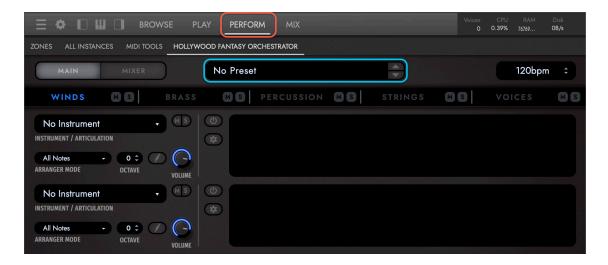

#### INTRODUCING HOLLYWOOD FANTASY ORCHESTRATOR

ARRANGING AND SEQUENCING HUNDREDS OF INSPIRING PRESETS NEW VOICES INSTRUMENT SECTION AREAS OF THE USER INTERFACE LOADING THE ORCHESTRATOR LOADING ORCHESTRATOR PRESETS CREATING ORCHESTRATOR PRESETS SAVING ORCHESTRATOR PRESETS EXPORTING ORCHESTRATOR MIDI