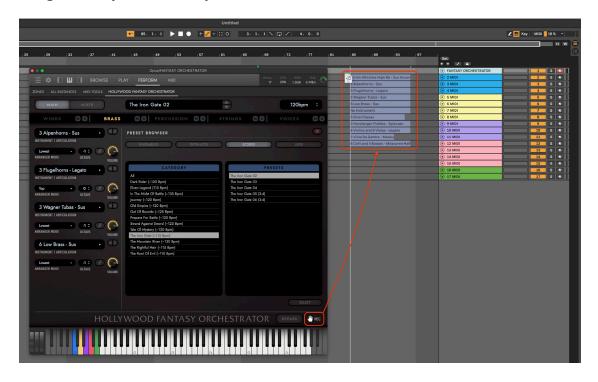

#### INTRODUCING HOLLYWOOD FANTASY ORCHESTRATOR

ARRANGING AND SEQUENCING HUNDREDS OF INSPIRING PRESETS NEW VOICES INSTRUMENT SECTION AREAS OF THE USER INTERFACE LOADING THE ORCHESTRATOR LOADING ORCHESTRATOR PRESETS CREATING ORCHESTRATOR PRESETS SAVING ORCHESTRATOR PRESETS EXPORTING ORCHESTRATOR MIDI