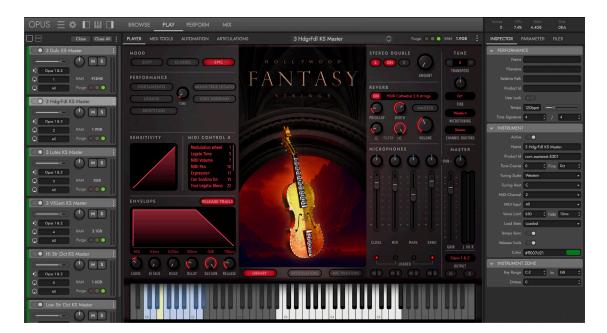

# POWERED BY THE REVOLUTIONARY OPUS SOFTWARE

Opus is the revolutionary software engine that powers all EastWest virtual instruments. It is faster, more powerful, more flexible, and better looking than the previous generation software engine, and it comes with some incredible new features.

#### **CONTROLS AND FEATURES**

Below is a brief list of some of the main features of the Opus software engine. Refer to the Opus Software Manual for more in-depth coverage of all the powerful controls and features available in Opus.

- FAST AND EFFICIENT PERFORMANCE was a top priority as Opus was being developed from the ground up. With an emphasis on achieving the most efficient use of computer resources possible, it is the fastest sample engine on the market. Opus runs natively on Apple's new M1 processors, and Intel-based Macs, and is compatible with the latest Mac and Windows operating systems.
- HIGH RESOLUTION USER INTERFACE are now available for all EastWest product's in Opus. The high resolution (retina) user interfaces are also scalable to any size, providing ultimate flexibility when used with high-resolution computer monitors.