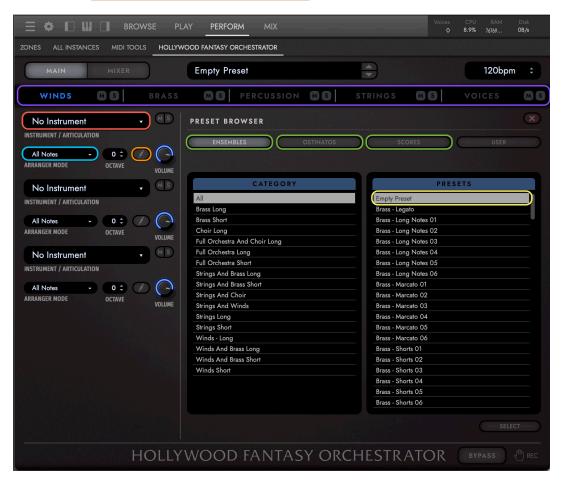

#### INTRODUCING HOLLYWOOD FANTASY ORCHESTRATOR

ARRANGING AND SEQUENCING HUNDREDS OF INSPIRING PRESETS NEW VOICES INSTRUMENT SECTION AREAS OF THE USER INTERFACE LOADING THE ORCHESTRATOR LOADING ORCHESTRATOR PRESETS CREATING ORCHESTRATOR PRESETS SAVING ORCHESTRATOR PRESETS EXPORTING ORCHESTRATOR MIDI