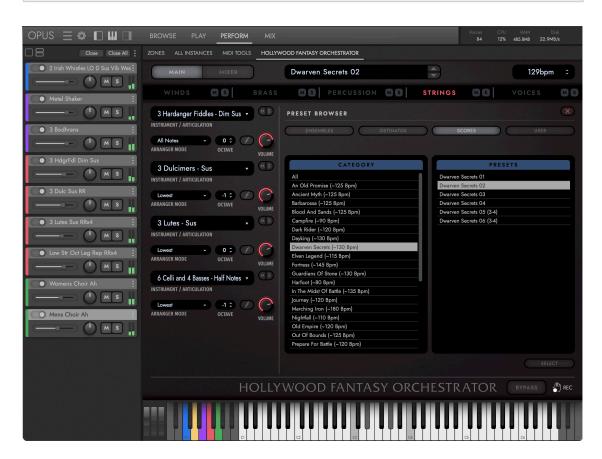

#### INTRODUCING HOLLYWOOD FANTASY ORCHESTRATOR

ARRANGING AND SEQUENCING HUNDREDS OF INSPIRING PRESETS NEW VOICES INSTRUMENT SECTION AREAS OF THE USER INTERFACE LOADING THE ORCHESTRATOR LOADING ORCHESTRATOR PRESETS CREATING ORCHESTRATOR PRESETS SAVING ORCHESTRATOR PRESETS EXPORTING ORCHESTRATOR MIDI

## A COLLECTION FOR THE AGES

The Hollywood Fantasy Orchestra series is made up of 5 libraries: Strings, Brass, Winds, Percussion, and Voices. It also includes the Hollywood Fantasy Orchestrator scoring engine that we developed in collaboration with Sonuscore.