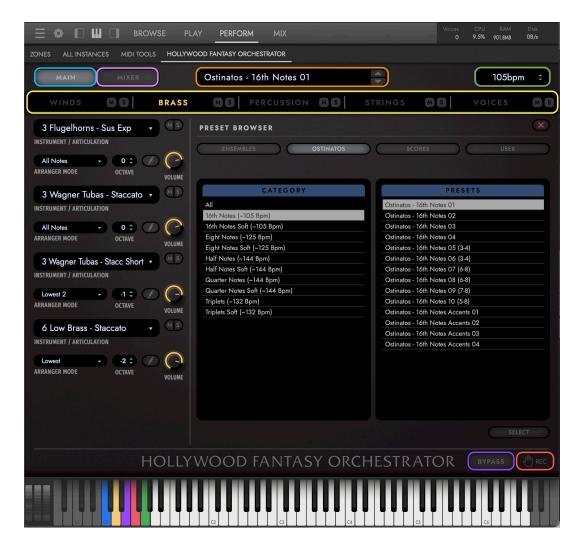

#### INTRODUCING HOLLYWOOD FANTASY ORCHESTRATOR

ARRANGING AND SEQUENCING HUNDREDS OF INSPIRING PRESETS NEW VOICES INSTRUMENT SECTION AREAS OF THE USER INTERFACE LOADING THE ORCHESTRATOR LOADING ORCHESTRATOR PRESETS CREATING ORCHESTRATOR PRESETS SAVING ORCHESTRATOR PRESETS EXPORTING ORCHESTRATOR MIDI

## A COLLECTION FOR THE AGES

The Hollywood Fantasy Orchestra series is made up of 5 libraries: Strings, Brass, Winds, Percussion, and Voices. It also includes the Hollywood Fantasy Orchestrator scoring engine that we developed in collaboration with Sonuscore.